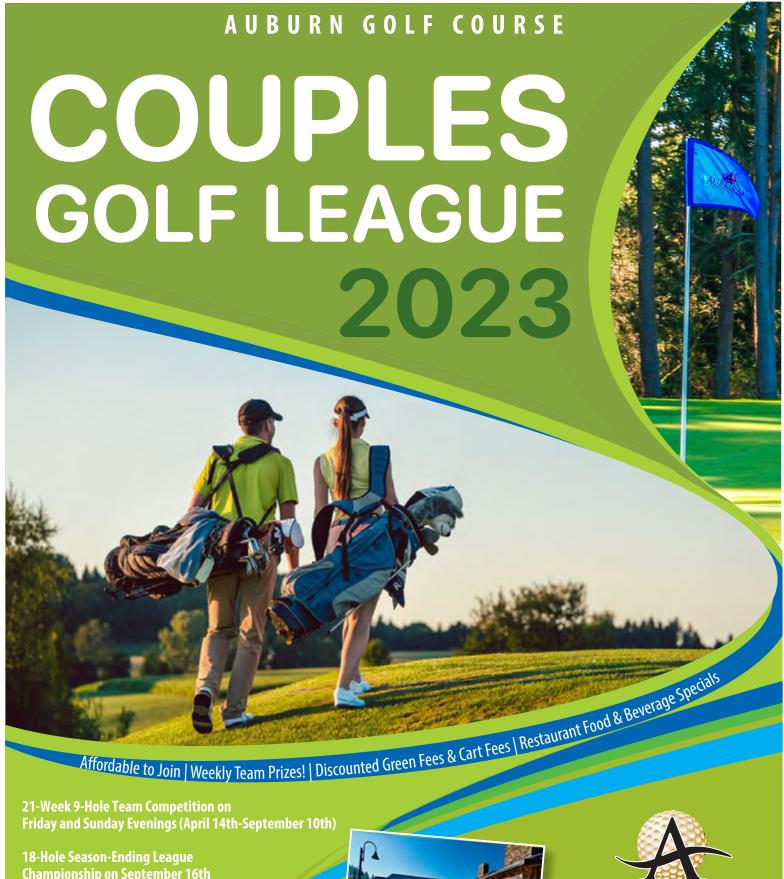

| What | is the | Couples |
|------|--------|---------|
|      | - 2    |         |

League?

21-Week 9-Hole Team Competition on most Friday and Sunday evenings from April through September with tee times on Friday from 3:30pm-6pm and Sunday 3:20pm-4:45pm. The league will conclude with an 18 Hole season-ending League

Championship on Saturday September 16th at 1:30pm.

League Entry Fee

\$50 / Couple (One Time Team Entry Fee)

**Entry Includes** 

Discounted Green Fees & Cart Fees, Weekly Team Prizes, League Handicaps, Restaurant Food & Beverage Specials and Two Free Clinics for League Members!

2 Person Best Ball (Alternate competition will be played on occasion) Main Format

Handicaps will be provided for all league players League Handicaps

Maximum Individual 9 Hole Hdcp. 18 Men / 27 Women

**Entry Deadline** Sunday, March 26th (or When Field is Full)